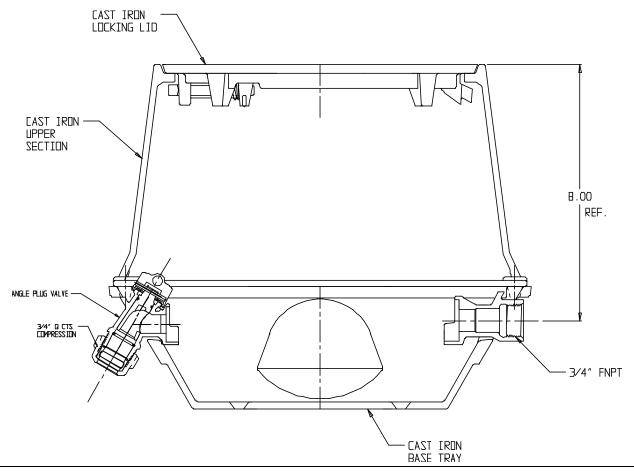

## SUBMITTAL DATA SHEET

NL YOKE & LONGBOX ASSEMBLY - 775-208LCQG 332

Q CTS Compression x FNPT

## SUBMITTAL INFORMATION

- Manufactured in compliance with ANSI/AWWA C800 (latest revision)
- Brass components in contact with potable water conform to ASTM B584, UNS C89833 (latest revision) and identified with "NL"
- Brass components not in contact with potable water conform to ASTM B62 and ASTM B584, UNS C83600 -85-5-5-5 (latest revision)
- Cast iron components conforms to ASTM A126 Class B or ASTM A159 Grade 2500 (latest revision) and coated with black dip
- Designed to provide proper meter spacing for ease of installation
- Large wrench flats provided for proper installation
- Insert stiffeners required on all flexible plastic connections