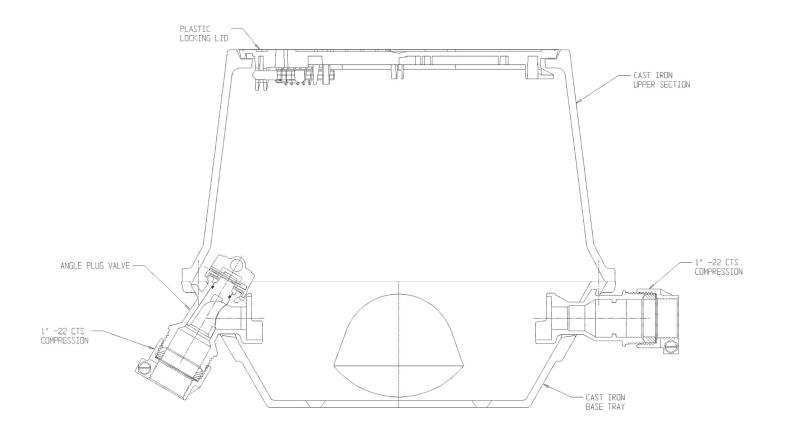

## SUBMITTAL DATA SHEET

NL YOKE & LONGBOX ASSEMBLY - 775-208LC22 442x800

-22 CTS Compression x -22 CTS Compression

## SUBMITTAL INFORMATION

- Manufactured in compliance with ANSI/AWWA C800 (latest revision)
- Brass components in contact with potable water conform to ASTM B584, UNS C89833 (latest revision) and identified with "NL"
- Brass components not in contact with potable water conform to ASTM B62 and ASTM B584, UNS C83600 -85-5-5-5 (latest revision)
- Cast iron components conforms to ASTM A126 Class B or ASTM A159 Grade 2500 (latest revision) and coated with black dip
- Designed to provide proper meter spacing for ease of installation
- Large wrench flats provided for proper installation
- Insert stiffeners required on all flexible plastic connections