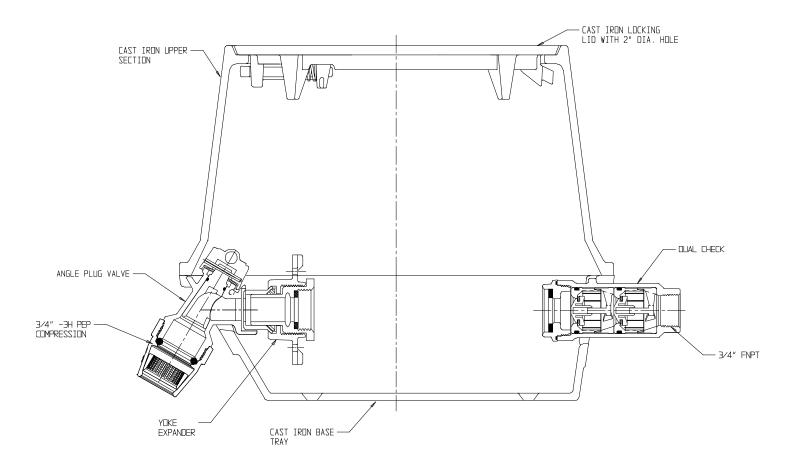

## SUBMITTAL DATA SHEET

NL YOKE & LONGBOX ASSEMBLY – 775-208LDYG 333

-3H PEP Compression x FNPT

## SUBMITTAL INFORMATION

- Manufactured in compliance with ANSI/AWWA C800 (latest revision)
- Brass components in contact with potable water conform to ASTM B584, UNS C89833 (latest revision) and identified with "NL"
- Brass components not in contact with potable water conform to ASTM B62 and ASTM B584, UNS C83600 -85-5-5-5 (latest revision)
- Cast iron components conforms to ASTM A126 Class B or ASTM A159 Grade 2500 (latest revision) and coated with black dip
- Designed to provide proper meter spacing for ease of installation
- Large wrench flats provided for proper installation