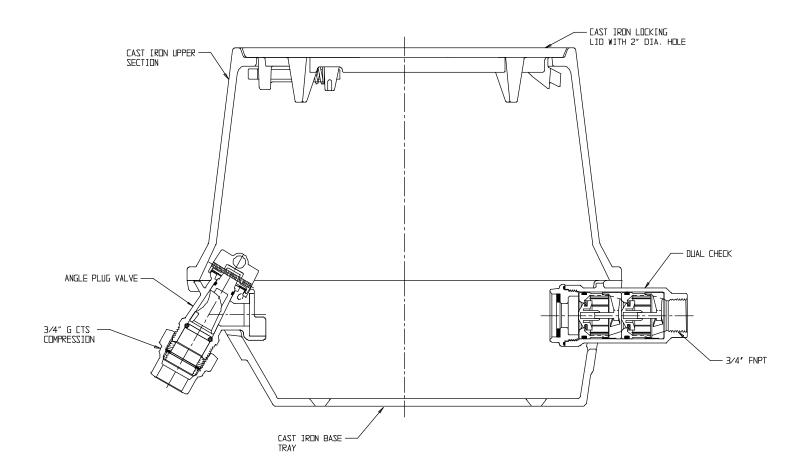

## NL YOKE & LONGBOX ASSEMBLY - 775-208LDVG 333

G CTS Compression x FNPT

## SUBMITTAL INFORMATION

- Manufactured in compliance with ANSI/AWWA C800 (latest revision)
- Brass components in contact with potable water conform to ASTM B584, UNS C89833 (latest revision) and identified with "NL"
- Brass components not in contact with potable water conform to ASTM B62 and ASTM B584, UNS C83600 -85-5-5-5 (latest revision)
- Cast iron components conforms to ASTM A126 Class B or ASTM A159 Grade 2500 (latest revision) and coated with black dip
- Designed to provide proper meter spacing for ease of installation
- Large wrench flats provided for proper installation
- Insert stiffeners required on all flexible plastic connections