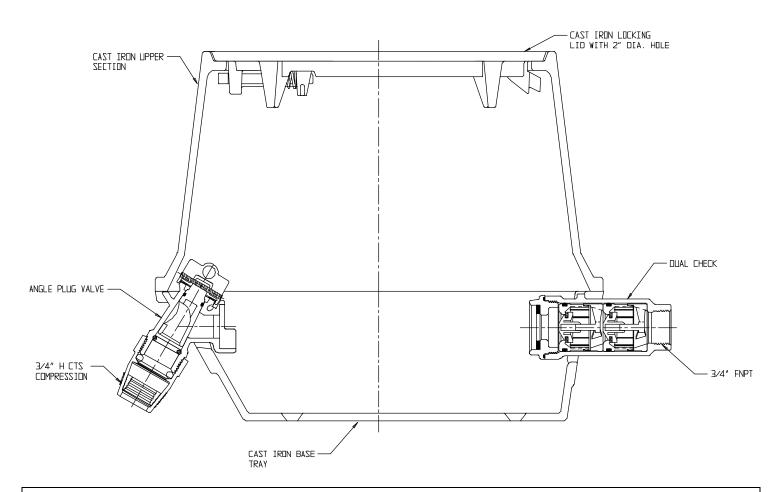

## NL YOKE & LONGBOX ASSEMBLY - 775-208LDWG 333

H CTS Compression x FNPT

## SUBMITTAL INFORMATION

- Manufactured in compliance with ANSI/AWWA C800 (latest revision)
- Brass components in contact with potable water conform to ASTM B584, UNS C89833 (latest revision) and identified with "NL"
- Brass components not in contact with potable water conform to ASTM B62 and ASTM B584, UNS C83600 -85-5-5-5 (latest revision)
- Cast iron components conforms to ASTM A126 Class B or ASTM A159 Grade 2500 (latest revision) and coated with black dip
- Designed to provide proper meter spacing for ease of installation
- Large wrench flats provided for proper installation
- Insert stiffeners required on all flexible plastic connections