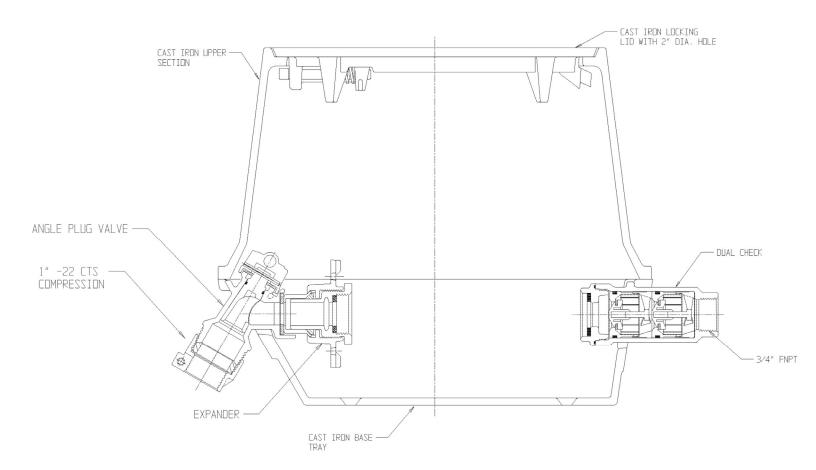

## NL YOKE & LONGBOX ASSEMBLY - 775-208LD2G 433

-22 CTS Compression x FNPT

## SUBMITTAL INFORMATION

- Manufactured in compliance with ANSI/AWWA C800 (latest revision)
- Brass components in contact with potable water conform to ASTM B584, UNS C89833 (latest revision) and identified with "NL"
- Brass components not in contact with potable water conform to ASTM B62 and ASTM B584, UNS C83600 -85-5-5-5 (latest revision)
- Cast iron components conforms to ASTM A126 Class B or ASTM A159 Grade 2500 (latest revision) and coated with black dip
- Designed to provide proper meter spacing for ease of installation
- Large wrench flats provided for proper installation
- Insert stiffeners required on all flexible plastic connections