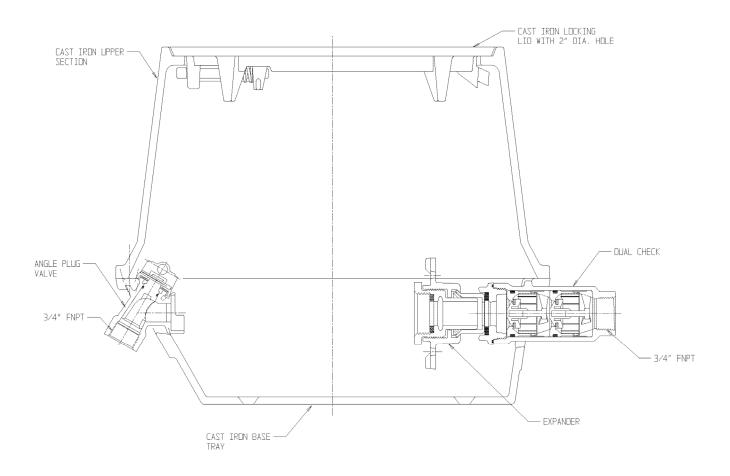

## NL YOKE & LONGBOX ASSEMBLY - 775-208LDGG 333

FNPT x FNPT

## SUBMITTAL INFORMATION

- Manufactured in compliance with ANSI/AWWA C800 (latest revision)
- Brass components in contact with potable water conform to ASTM B584, UNS C89833 (latest revision) and identified with "NL"
- Brass components not in contact with potable water conform to ASTM B62 and ASTM B584, UNS C83600 -85-5-5-5 (latest revision)
- Cast iron components conforms to ASTM A126 Class B or ASTM A159 Grade 2500 (latest revision) and coated with black dip
- Designed to provide proper meter spacing for ease of installation
- Large wrench flats provided for proper installation
- Insert stiffeners required on all flexible plastic connections