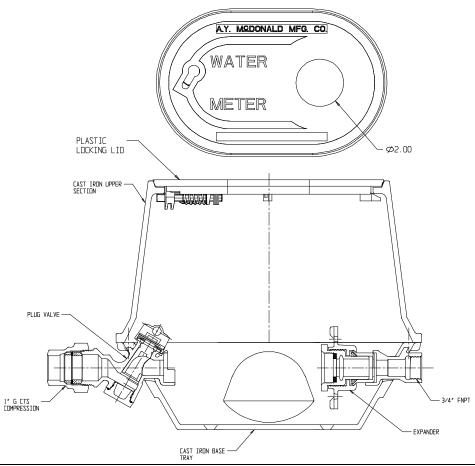

## SUBMITTAL DATA SHEET

NL YOKE & LONGBOX ASSEMBLY – 775-208PCVG 433X800

G CTS Compression x FNPT

## SUBMITTAL INFORMATION

- Manufactured in compliance with ANSI/AWWA C800 (latest revision)
- Brass components in contact with potable water conform to ASTM B584, UNS C89833 (latest revision) and identified with "NL"
- Brass components not in contact with potable water conform to ASTM B62 and ASTM B584, UNS C83600 -85-5-5-5 (latest revision)
- Cast iron components conforms to ASTM A126 Class B or ASTM A159 Grade 2500 (latest revision) and coated with black dip
- Designed to provide proper meter spacing for ease of installation
- Large wrench flats provided for proper installation
- Insert stiffeners required on all flexible plastic connections