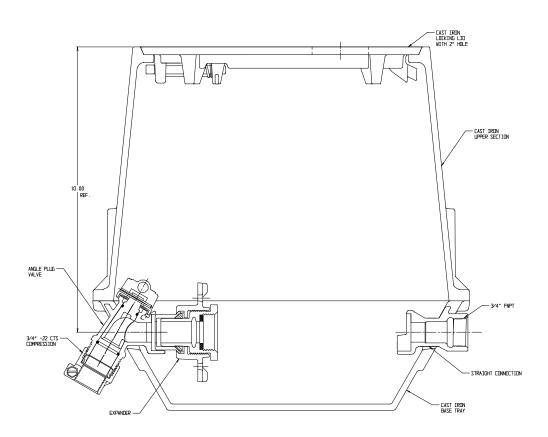

## SUBMITTAL DATA SHEET

NL YOKE & LONGBOX ASSEMBLY – 775-210LC2G 333

-22 CTS Compression x FNPT

## SUBMITTAL INFORMATION

- Manufactured in compliance with ANSI/AWWA C800 (latest revision)
- Brass components in contact with potable water conform to ASTM B584, UNS C89833 (latest revision) and identified with "NL"
- Brass components not in contact with potable water conform to ASTM B62 and ASTM B584, UNS C83600 -85-5-5-5 (latest revision)
- Cast iron components conforms to ASTM A126 Class B or ASTM A159 Grade 2500 (latest revision) and coated with black dip
- Designed to provide proper meter spacing for ease of installation
- Large wrench flats provided for proper installation
- Insert stiffeners are required for all flexible plastic connections