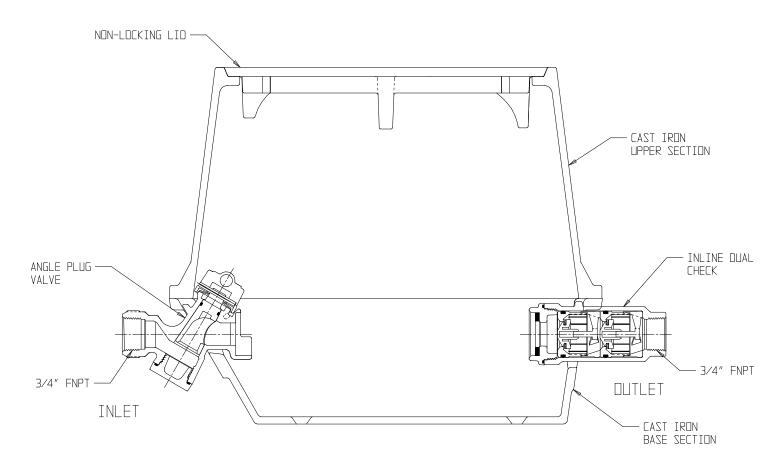

### NL YOKE & LONGBOX ASSEMBLY – 775-208PDGG 331

FNPT X FNPT

#### SUBMITTAL INFORMATION

- Manufactured in compliance with ANSI/AWWA C800 (latest revision)
- Brass components in contact with potable water conform to ASTM B584, UNS C89833 (latest revision) and identified with "NL"
- Brass components not in contact with potable water conform to ASTM B62 and ASTM B584, UNS C83600 -85-5-5-5 (latest revision)
- Cast iron components conforms to ASTM A126 Class B or ASTM A159 Grade 2500 (latest revision) and coated with black dip
- Designed to provide proper meter spacing for ease of installation
- Large wrench flats provided for proper installation