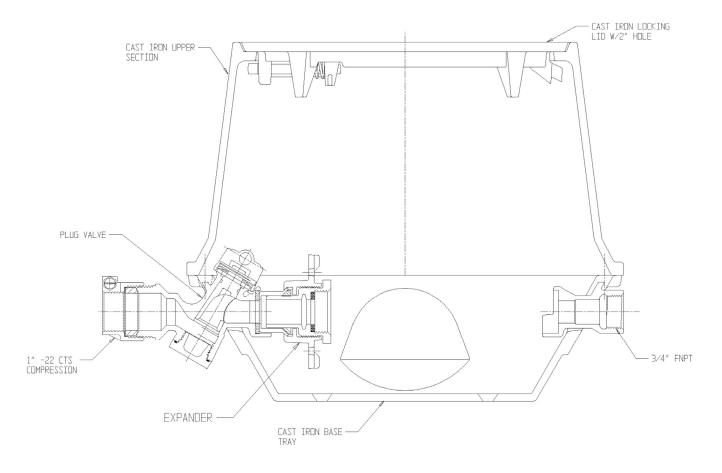

## SUBMITTAL DATA SHEET

NL YOKE & LONGBOX ASSEMBLY – 775-208PC2G 433

-22 CTS Compression x FNPT

## SUBMITTAL INFORMATION

- Manufactured in compliance with ANSI/AWWA C800 (latest revision)
- Brass components in contact with potable water conform to ASTM B584, UNS C89833 (latest revision) and identified with "NL"
- Brass components not in contact with potable water conform to ASTM B62 and ASTM B584, UNS C83600 -85-5-5-5 (latest revision)
- Cast iron components conforms to ASTM A126 Class B or ASTM A159 Grade 2500 (latest revision) and coated with black dip
- Designed to provide proper meter spacing for ease of installation
- Large wrench flats provided for proper installation
- Insert stiffeners required on all flexible plastic connections