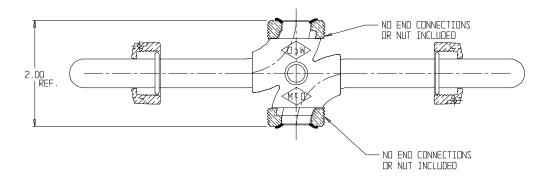

## Inside Setter - 40-1

C Style x C Style

## SUBMITTAL INFORMATION

- Manufactured in compliance with ANSI/AWWA C800 (latest revision)
- Brass components conform to ASTM B62 and ASTM B584, UNS C83600 -85-5-5 (latest revision)
- Copper tubing made in compliance with ASTM B75 or B88, UNS C12200 (latest revision)
- Lead free solder joints
- Designed to provide proper meter spacing for ease of installation