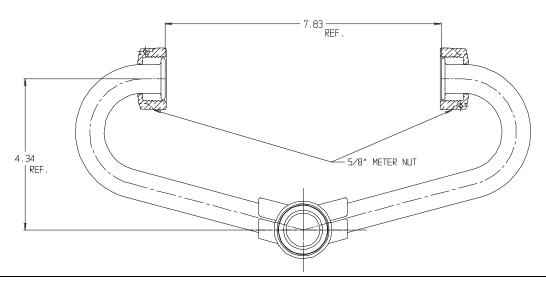

## Inside Setter - 40-1

C Style x C Style

## SUBMITTAL INFORMATION

- Manufactured in compliance with ANSI/AWWA C800 (latest revision)
- Brass components conform to ASTM B62 and ASTM B584, UNS C83600 -85-5-5 (latest revision)
- Copper tubing made in compliance with ASTM B75 or B88, UNS C12200 (latest revision)
- Lead free solder joints
- Designed to provide proper meter spacing for ease of installation