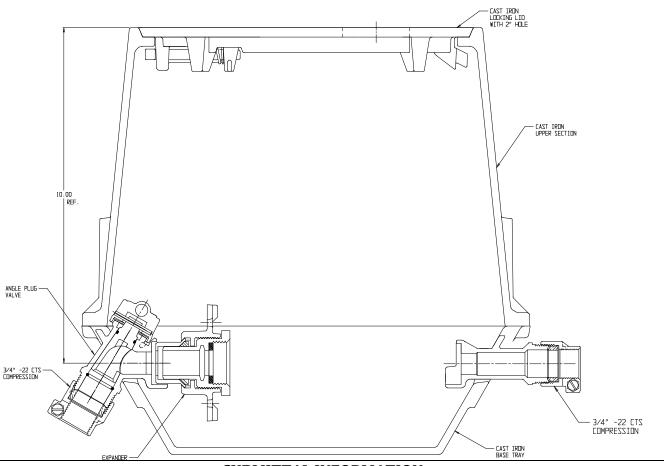

## SUBMITTAL DATA SHEET

NL YOKE & LONGBOX ASSEMBLY – 775-210LC22 333

-22 CTS Compression x -22 CTS Compression

## SUBMITTAL INFORMATION

- Manufactured in compliance with ANSI/AWWA C800 (latest revision)
- Brass components in contact with potable water conform to ASTM B584, UNS C89833 (latest revision) and identified with "NL"
- Brass components not in contact with potable water conform to ASTM B62 and ASTM B584, UNS C83600 -85-5-5-5 (latest revision)
- Cast iron components conforms to ASTM A126 Class B or ASTM A159 Grade 2500 (latest revision) and coated with black dip
- Designed to provide proper meter spacing for ease of installation
- Large wrench flats provided for proper installation
- Insert stiffeners are required for all flexible plastic connections

## SUBMITTAL DATA SHEET

NL YOKE & LONGBOX ASSEMBLY – 775-210LC22 333

-22 CTS Compression x -22 CTS Compression

A.Y. McDonald considers the information on this assembly drawing correct when published. Item and option availability, including specifications, are subject to change without notice.