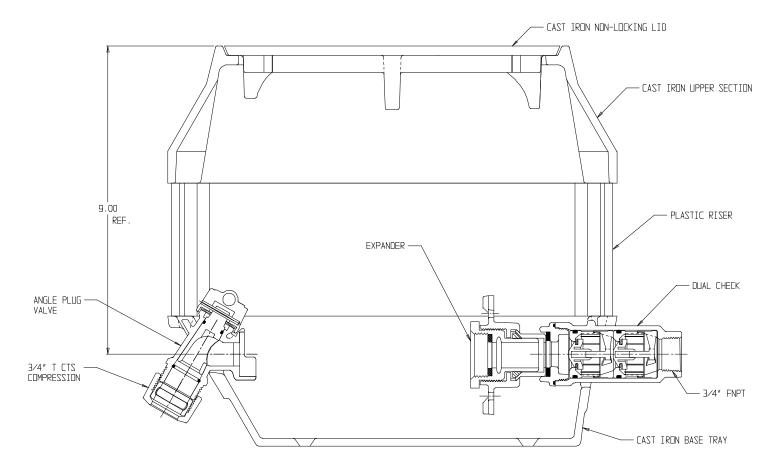

## NL YOKE & LONGBOX ASSEMBLY – 775-209LDTG 331

G CTS Compression x FNPT

## SUBMITTAL INFORMATION

- Manufactured in compliance with ANSI/AWWA C800 (latest revision)
- Brass components in contact with potable water conform to ASTM B584, UNS C89833 (latest revision) and identified with "NL"
- Brass components not in contact with potable water conform to ASTM B62 and ASTM B584, UNS C83600 -85-5-5-5 (latest revision)
- Cast iron components conforms to ASTM A126 Class B or ASTM A159 Grade 2500 (latest revision) and coated with black dip
- Designed to provide proper meter spacing for ease of installation
- Large wrench flats provided for proper installation
- Insert stiffeners required on all flexible plastic connections