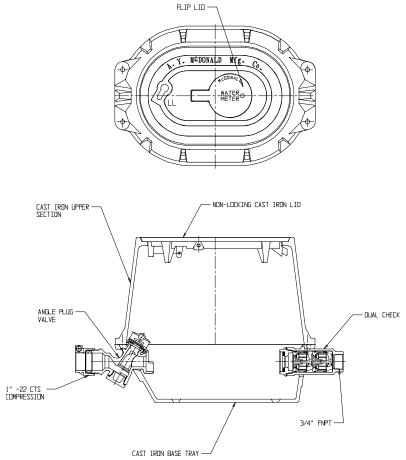

## NL YOKE & LONGBOX ASSEMBLY – 775-208PD2G 436X101

EST. 1856 Mº Donald

-22 CTS Compression x FNPT

## SUBMITTAL INFORMATION

- Manufactured in compliance with ANSI/AWWA C800 (latest revision)
- Brass components in contact with potable water conform to ASTM B584, UNS C89833 (latest revision) and identified with "NL"
- Brass components not in contact with potable water conform to ASTM B62 and ASTM B584, UNS C83600 -85-5-5-5 (latest revision)
- Cast iron components conforms to ASTM A126 Class B or ASTM A159 Grade 2500 (latest revision) and coated with black dip
- Designed to provide proper meter spacing for ease of installation
- Large wrench flats provided for proper installation
- Insert stiffeners required on all flexible plastic connections