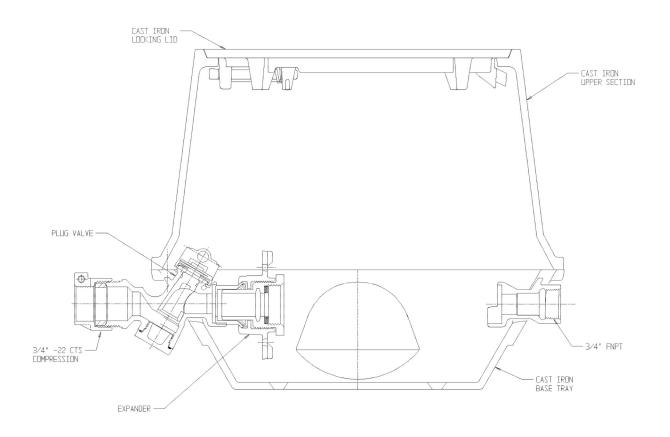

## NL YOKE & LONGBOX ASSEMBLY - 775-208PC2G 332

-22 CTS Compression x FNPT

## SUBMITTAL INFORMATION

- Manufactured in compliance with ANSI/AWWA C800 (latest revision)
- Brass components in contact with potable water conform to ASTM B584, UNS C89833 (latest revision) and identified with "NL"
- Brass components not in contact with potable water conform to ASTM B62 and ASTM B584, UNS C83600 -85-5-5-5 (latest revision)
- Cast iron components conforms to ASTM A126 Class B or ASTM A159 Grade 2500 (latest revision) and coated with black dip
- Designed to provide proper meter spacing for ease of installation
- Large wrench flats provided for proper installation
- Insert stiffeners required on all flexible plastic connections