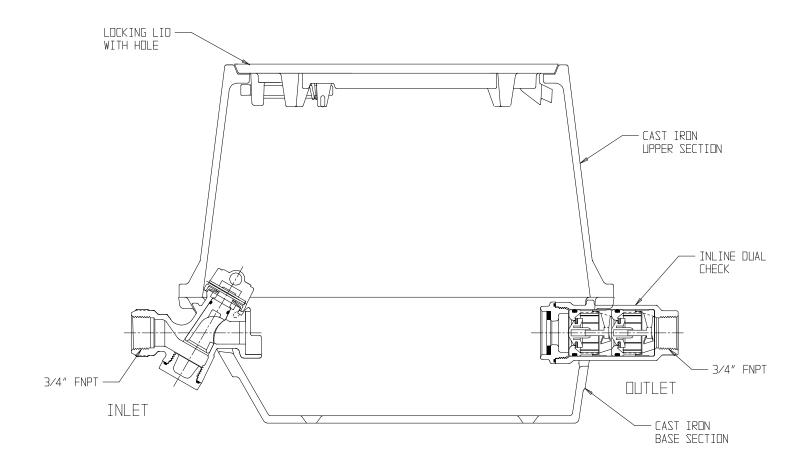

## SUBMITTAL DATA SHEET

NL YOKE & LONGBOX ASSEMBLY - 775-208PDGG 333

**FNPT X FNPT** 

## SUBMITTAL INFORMATION

- Manufactured in compliance with ANSI/AWWA C800 (latest revision)
- Brass components in contact with potable water conform to ASTM B584, UNS C89833 (latest revision) and identified with "NL"
- Brass components not in contact with potable water conform to ASTM B62 and ASTM B584, UNS C83600 -85-5-5-5 (latest revision)
- Cast iron components conforms to ASTM A126 Class B or ASTM A159 Grade 2500 (latest revision) and coated with black dip
- Designed to provide proper meter spacing for ease of installation
- Large wrench flats provided for proper installation