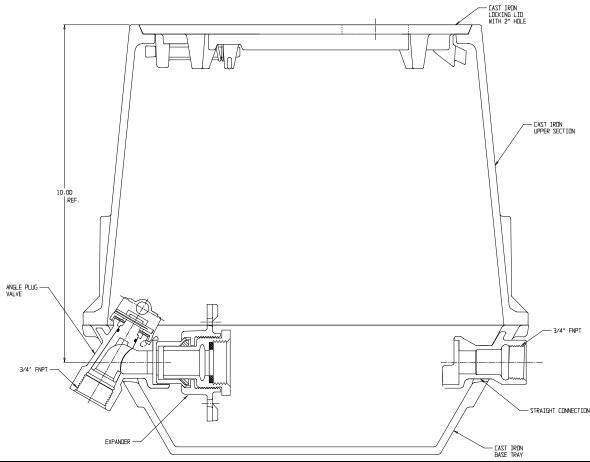

## NL YOKE & LONGBOX ASSEMBLY – 775-210LCGG 333

FNPT x FNPT

## SUBMITTAL INFORMATION

- Manufactured in compliance with ANSI/AWWA C800 (latest revision)
- Brass components in contact with potable water conform to ASTM B584, UNS C89833 (latest revision) and identified with "NL"
- Brass components not in contact with potable water conform to ASTM B62 and ASTM B584, UNS C83600 -85-5-5-5 (latest revision)
- Cast iron components conforms to ASTM A126 Class B or ASTM A159 Grade 2500 (latest revision) and coated with black dip
- Designed to provide proper meter spacing for ease of installation
- Large wrench flats provided for proper installation