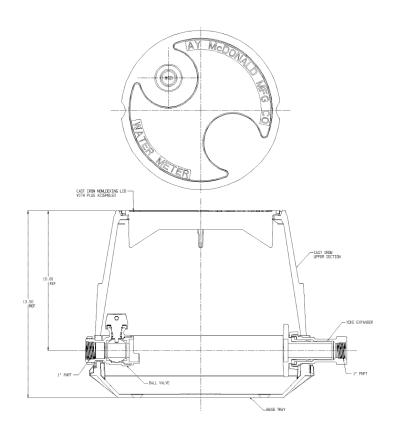

## SUBMITTAL DATA SHEET

NL YOKE & LONGBOX ASSEMBLY - 775-410BCGG 447X200

**FNPT X FNPT** 

## SUBMITTAL INFORMATION

- Manufactured in compliance with ANSI/AWWA C800 (latest revision)
- Brass components in contact with potable water conform to ASTM B584, UNS C89833 (latest revision) and identified with "NL"
- Brass components not in contact with potable water conform to ASTM B62 and ASTM B584, UNS C83600 -85-5-5-5 (latest revision)
- Cast iron components conforms to ASTM A126 Class B or ASTM A159 Grade 2500 (latest revision) and coated with black dip
- Designed to provide proper meter spacing for ease of installation
- Large wrench flats provided for proper installation