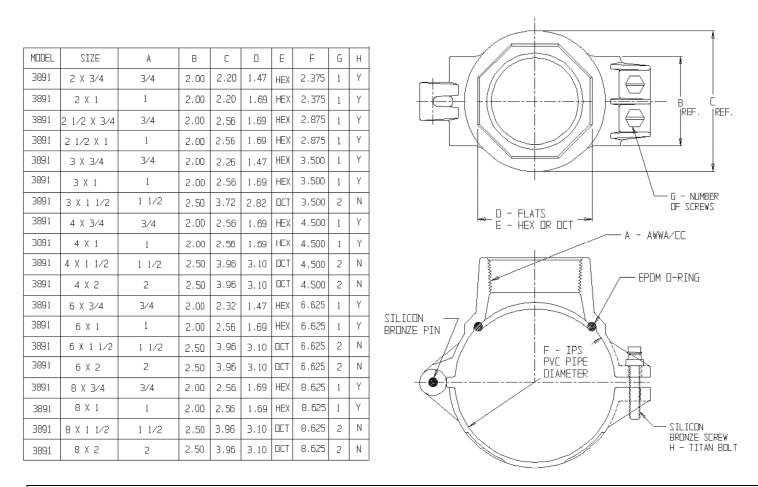

## Hinged Saddle - 3891

IPS PVC x AWWA/CC

## SUBMITTAL INFORMATION

- Manufactured in compliance with ANSI/AWWA C800 (latest revision)
- Brass components conform to ASTM B62 and ASTM B584, UNS C83600 -85-5-5-5 (latest revision)
- Certified to NSF/ANSI 61
- Silicon Bronze hinge pin and bolt(s)
- EPDM o-ring
- Pipe and tap size, and thread type identified on saddle
- Outlet boss with large wrench flats