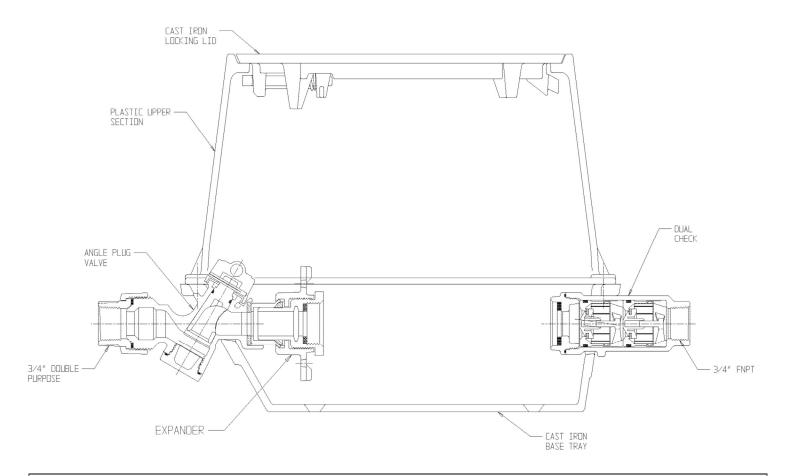

## NL YOKE & LONGBOX ASSEMBLY - 775P208PDDG 332

Double Purpose x FNPT

## SUBMITTAL INFORMATION

- Manufactured in compliance with ANSI/AWWA C800 (latest revision)
- Brass components in contact with potable water conform to ASTM B584, UNS C89833 (latest revision) and identified with "NL"
- Brass components not in contact with potable water conform to ASTM B62 and ASTM B584, UNS C83600 -85-5-5-5 (latest revision)
- Cast iron components conforms to ASTM A126 Class B or ASTM A159 Grade 2500 (latest revision) and coated with black dip
- Designed to provide proper meter spacing for ease of installation
- Large wrench flats provided for proper installation