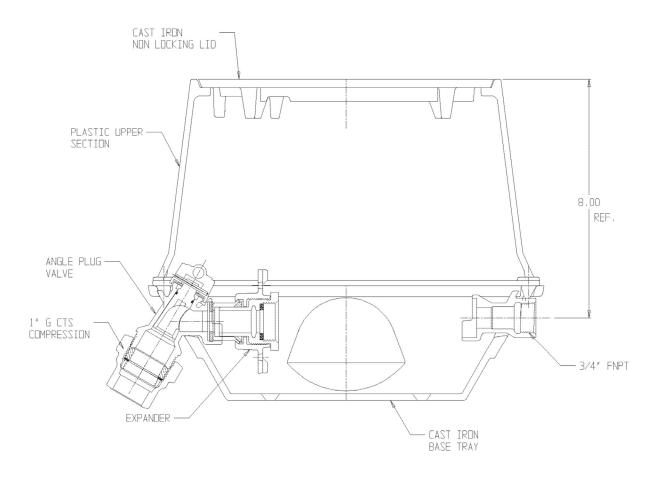

## NL YOKE & LONGBOX ASSEMBLY – 775P208LCVG 431

## G CTS Compression x FNPT

## SUBMITTAL INFORMATION

- Manufactured in compliance with ANSI/AWWA C800 (latest revision)
- Brass components in contact with potable water conform to ASTM B584, UNS C89833 (latest revision) and identified with "NL"
- Brass components not in contact with potable water conform to ASTM B62 and ASTM B584, UNS C83600 -85-5-5-5 (latest revision)
- Cast iron components conforms to ASTM A126 Class B or ASTM A159 Grade 2500 (latest revision) and coated with black dip
- Designed to provide proper meter spacing for ease of installation
- Large wrench flats provided for proper installation
- Insert stiffeners required on all flexible plastic connections