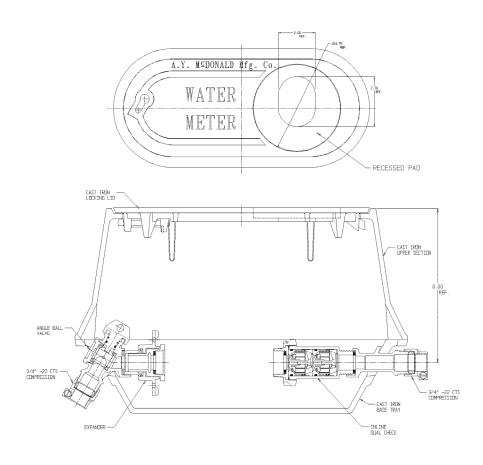

## SUBMITTAL DATA SHEET

NL YOKE & LONGBOX ASSEMBLY - 776-208AC22 333X207

-22 CTS Compression x -22 CTS Compression

## **SUBMITTAL INFORMATION**

- Manufactured in compliance with ANSI/AWWA C800 (latest revision)
- Brass components in contact with potable water conform to ASTM B584, UNS C89833 (latest revision) and identified with "NL"
- Brass components not in contact with potable water conform to ASTM B62 and ASTM B584, UNS C83600 -85-5-5-5 (latest revision)
- Cast iron components conforms to ASTM A126 Class B or ASTM A159 Grade 2500 (latest revision) and coated with black dip
- Designed to provide proper meter spacing for ease of installation
- Large wrench flats provided for proper installation
- Insert stiffeners required on all flexible plastic connections