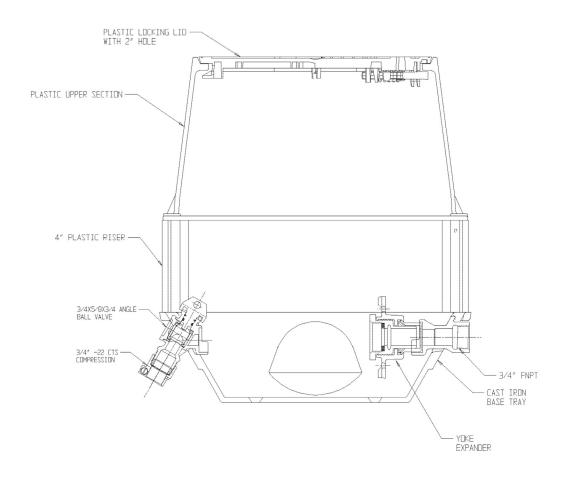

## NL YOKE & LONGBOX ASSEMBLY - 775P212AC2G 333X800

-22 CTS Compression x FNPT

## SUBMITTAL INFORMATION

- Manufactured in compliance with ANSI/AWWA C800 (latest revision)
- Brass components in contact with potable water conform to ASTM B584, UNS C89833 (latest revision) and identified with "NL"
- Brass components not in contact with potable water conform to ASTM B62 and ASTM B584, UNS C83600 -85-5-5-5 (latest revision)
- Cast iron components conforms to ASTM A126 Class B or ASTM A159 Grade 2500 (latest revision) and coated with black dip
- Designed to provide proper meter spacing for ease of installation
- Large wrench flats provided for proper installation
- Insert stiffeners required on all flexible plastic connections