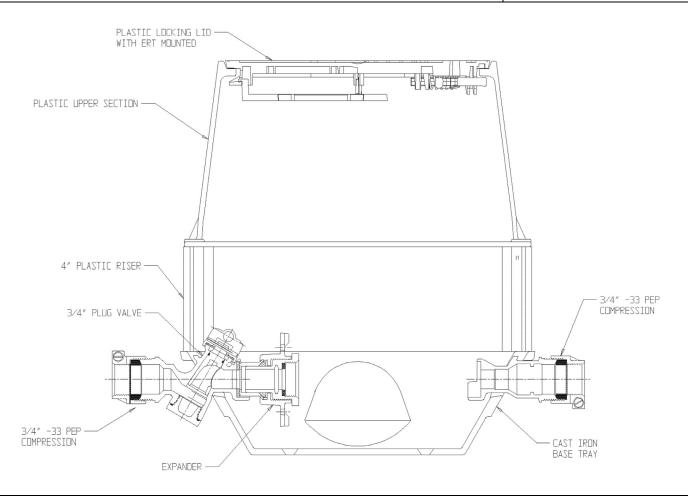

## NL YOKE & LONGBOX ASSEMBLY - 775P212PC33 332X801

-33 PEP Compression x -33 PEP Compression

## SUBMITTAL INFORMATION

- Manufactured in compliance with ANSI/AWWA C800 (latest revision)
- Brass components in contact with potable water conform to ASTM B584, UNS C89833 (latest revision) and identified with "NL"
- Brass components not in contact with potable water conform to ASTM B62 and ASTM B584, UNS C83600 -85-5-5-5 (latest revision)
- Cast iron components conforms to ASTM A126 Class B or ASTM A159 Grade 2500 (latest revision) and coated with black dip
- Designed to provide proper meter spacing for ease of installation
- Large wrench flats provided for proper installation
- Insert stiffeners required on all flexible plastic connections