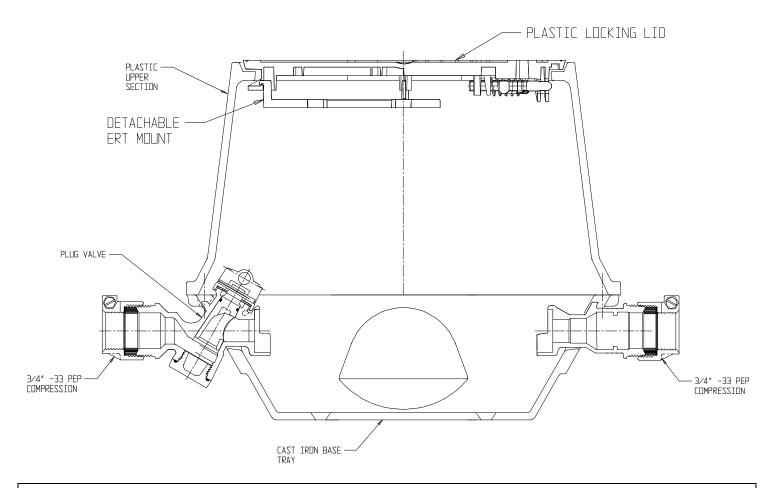

## NL YOKE & LONGBOX ASSEMBLY - 775P208PC33 332X801

-33 PEP Compression x -33 PEP Compression

## SUBMITTAL INFORMATION

- Manufactured in compliance with ANSI/AWWA C800 (latest revision)
- Brass components in contact with potable water conform to ASTM B584, UNS C89833 (latest revision) and identified with "NL"
- Brass components not in contact with potable water conform to ASTM B62 and ASTM B584, UNS C83600 -85-5-5-5 (latest revision)
- Cast iron components conforms to ASTM A126 Class B or ASTM A159 Grade 2500 (latest revision) and coated with black dip
- Designed to provide proper meter spacing for ease of installation
- Large wrench flats provided for proper installation
- Insert stiffeners required on all flexible plastic connections