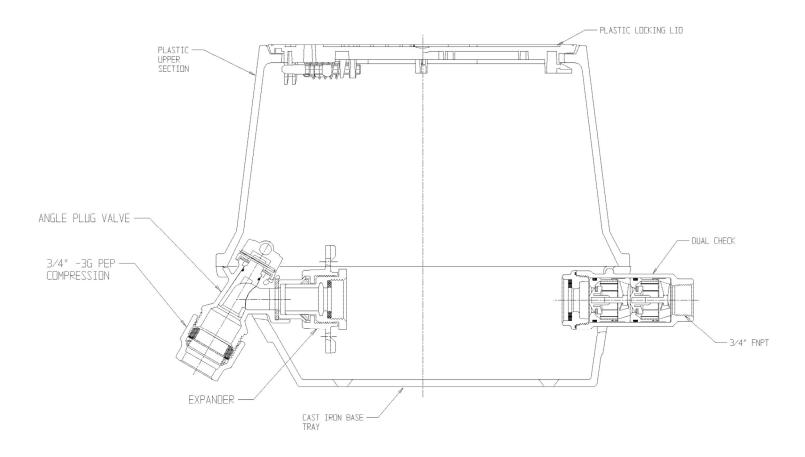

## NL YOKE & LONGBOX ASSEMBLY – 775P208LDBG 332X800

-3G PEP Compression x FNPT

## SUBMITTAL INFORMATION

- Manufactured in compliance with ANSI/AWWA C800 (latest revision)
- Brass components in contact with potable water conform to ASTM B584, UNS C89833 (latest revision) and identified with "NL"
- Brass components not in contact with potable water conform to ASTM B62 and ASTM B584, UNS C83600 -85-5-5-5 (latest revision)
- Cast iron components conforms to ASTM A126 Class B or ASTM A159 Grade 2500 (latest revision) and coated with black dip
- Designed to provide proper meter spacing for ease of installation
- Large wrench flats provided for proper installation
- Insert stiffeners required on all flexible plastic connections