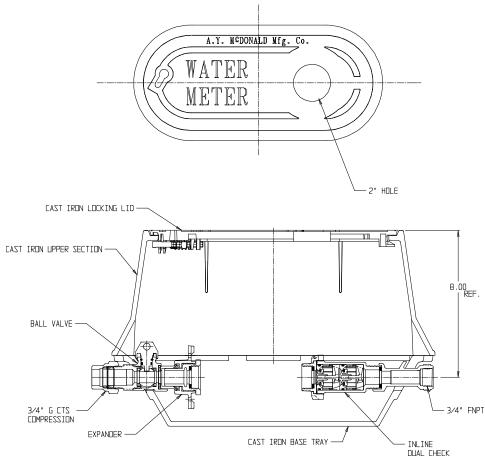

## NL YOKE & LONGBOX ASSEMBLY – 776-208BCVG 333

## G CTS Compression x FNPT

## SUBMITTAL INFORMATION

- Manufactured in compliance with ANSI/AWWA C800 (latest revision)
- Brass components in contact with potable water conform to ASTM B584, UNS C89833 (latest revision) and identified with "NL"
- Brass components not in contact with potable water conform to ASTM B62 and ASTM B584, UNS C83600 -85-5-5-5 (latest revision)
- Cast iron components conforms to ASTM A126 Class B or ASTM A159 Grade 2500 (latest revision) and coated with black dip
- Designed to provide proper meter spacing for ease of installation
- Large wrench flats provided for proper installation
- Insert stiffeners required on all flexible plastic connections