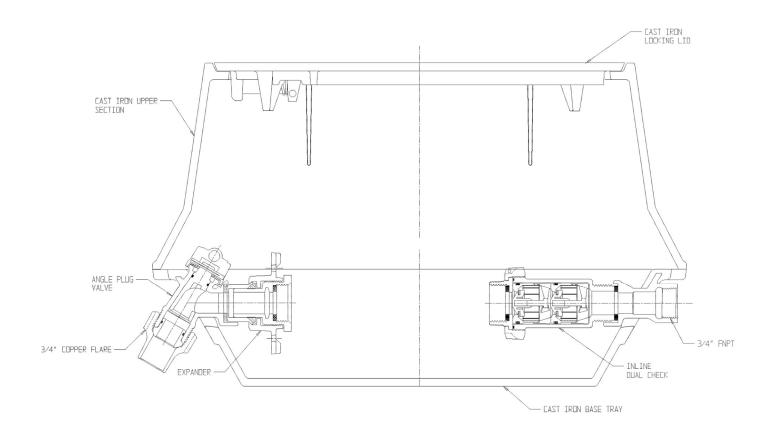

## NL YOKE & LONGBOX ASSEMBLY - 776-208LCCG 332

Copper Flare x FNPT

## SUBMITTAL INFORMATION

- Manufactured in compliance with ANSI/AWWA C800 (latest revision)
- Brass components in contact with potable water conform to ASTM B584, UNS C89833 (latest revision) and identified with "NL"
- Brass components not in contact with potable water conform to ASTM B62 and ASTM B584, UNS C83600 -85-5-5-5 (latest revision)
- Cast iron components conforms to ASTM A126 Class B or ASTM A159 Grade 2500 (latest revision) and coated with black dip
- Designed to provide proper meter spacing for ease of installation
- Large wrench flats provided for proper installation