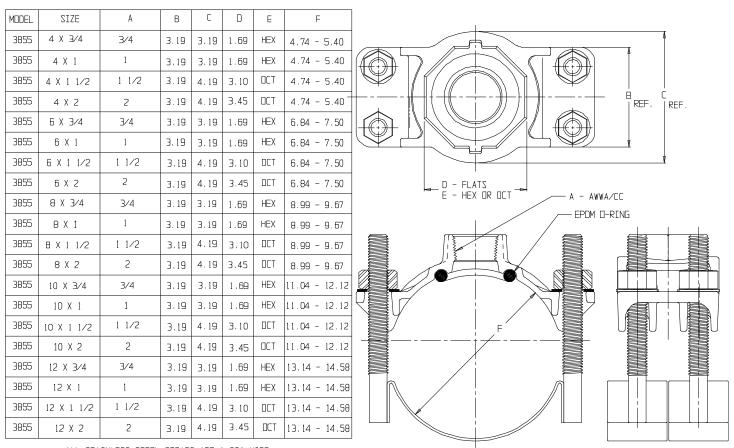

## SS Strap Saddle - 3855

C900 PVC x AWWA/CC

\*\* ALL STAINLESS STEEL STRAPS ARE 1.88" WIDE, TWD STRAPS (WITH 2 STUIR VELOCIAL ON ) PER ASSEMBL

## SUBMITTAL INFORMATION

- Manufactured in compliance with ANSI/AWWA C800 (latest revision)
- Brass components conform to ASTM B62 and ASTM B584, UNS C83600 -85-5-5-5 (latest revision)
- Certified to NSF/ANSI 61
- 304L Stainless Steel strap(s) and 5/8" studs. Stainless steel nuts (PTFE coated) and washers
- EPDM o-ring
- Pipe and tap size, and thread type identified on saddle
- Outlet boss with large wrench flats