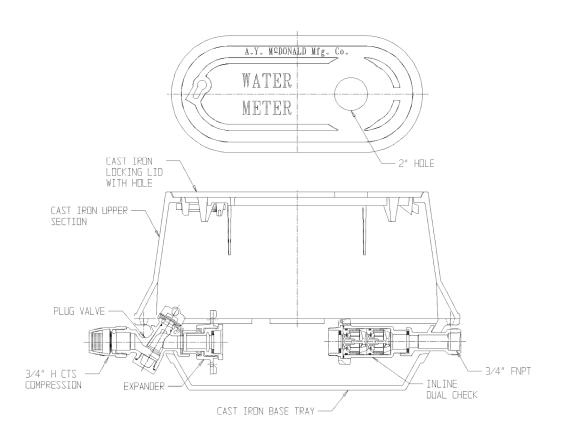

## NL YOKE & LONGBOX ASSEMBLY – 776-208PCWG 333

H CTS Compression x FNPT

## SUBMITTAL INFORMATION

- Manufactured in compliance with ANSI/AWWA C800 (latest revision)
- Brass components in contact with potable water conform to ASTM B584, UNS C89833 (latest revision) and identified with "NL"
- Brass components not in contact with potable water conform to ASTM B62 and ASTM B584, UNS C83600 -85-5-5-5 (latest revision)
- Cast iron components conforms to ASTM A126 Class B or ASTM A159 Grade 2500 (latest revision) and coated with black dip
- Designed to provide proper meter spacing for ease of installation
- Large wrench flats provided for proper installation