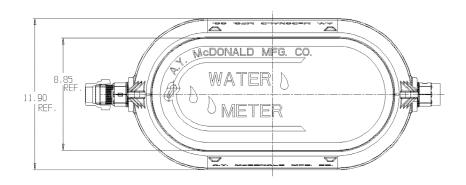

## SUBMITTAL DATA SHEET

## NL YOKE & LONGBOX ASSEMBLY - 776-409BBVG 442



G CTS Compression x FNPT





## SUBMITTAL INFORMATION

- Manufactured in compliance with ANSI/AWWA C800 (latest revision)
- Brass components in contact with potable water conform to ASTM B584, UNS C89833 (latest revision) and identified with "NL"
- Brass components not in contact with potable water conform to ASTM B62 and ASTM B584, UNS C83600 -85-5-5-5 (latest revision)
- Cast iron components conforms to ASTM A126 Class B or ASTM A159 Grade 2500 (latest revision) and coated with black dip
- Designed to provide proper meter spacing for ease of installation
- Large wrench flats provided for proper installation
- Insert stiffeners required for all flexible plastic connections



**A.Y. McDonald Mfg. Co.** 4800 Chavenelle Rd Dubuque, IA 52002

**Toll Free:** 1-800-292-2737 sales@aymcdonald.com

avmcdonald.com

A.Y. M