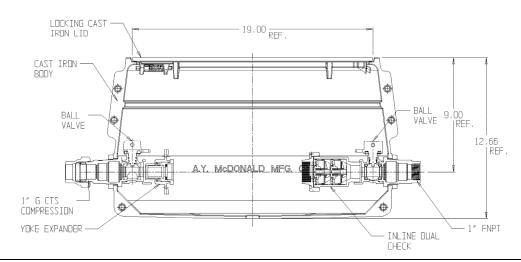

## NL YOKE & LONGBOX ASSEMBLY - 776-409BBVG 442

G CTS Compression x FNPT

## SUBMITTAL INFORMATION

- Manufactured in compliance with ANSI/AWWA C800 (latest revision)
- Brass components in contact with potable water conform to ASTM B584, UNS C89833 (latest revision) and identified with "NL"
- Brass components not in contact with potable water conform to ASTM B62 and ASTM B584, UNS C83600 -85-5-5-5 (latest revision)
- Cast iron components conforms to ASTM A126 Class B or ASTM A159 Grade 2500 (latest revision) and coated with black dip
- Designed to provide proper meter spacing for ease of installation
- Large wrench flats provided for proper installation
- Insert stiffeners required for all flexible plastic connections