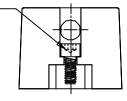

## **SUBMITTAL DATA SHEET**

NL Ball Style Corporation Stop - 4100CAP

Ball Corp Cap

| MODEL           | FITS                |
|-----------------|---------------------|
| 4100CAP 3/4     | 3/4 CORP/CURB       |
| 4100CAP 1       | 1 CORP/CURB         |
| 4100CAP 1 1/2&2 | 1 1/2 & 2 CORP/CURB |

DESIGNED TO FIT A. Y. McDONALD PRODUCT ONLY

## SUBMITTAL INFORMATION

- Manufactured in compliance with ANSI/AWWA C800 (latest revision)
- Brass components in contact with potable water conform to ASTM B584, UNS C89833 (latest revision) and identified with "NL"
- Certified to NSF/ANSI 61 and NSF/ANSI 372
- Brass components not in contact with potable water conform to ASTM B62 and ASTM B584, UNS C83600 -85-5-5-5 (latest revision)