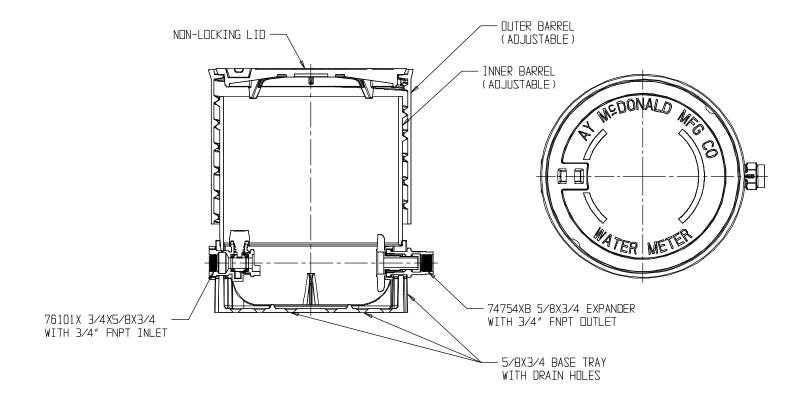

## SUBMITTAL DATA SHEET

CR Box - 777R211BCGG 331

## SUBMITTAL INFORMATION

- Manufactured in compliance with ANSI/AWWA C800 (latest revision)
- Brass components in contact with potable water conform to ASTM B584, UNS C89833 (latest revision) and identified with "NL"
- Brass components not in contact with potable water conform to ASTM B62 and ASTM B584, UNS C83600 -85-5-5-5 (latest revision)
- Cast iron components conforms to ASTM A126 Class B or ASTM A159 Grade 2500 (latest revision) and coated with black dip
- Designed to provide proper meter spacing for ease of installation