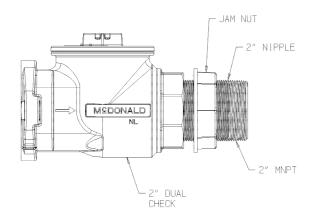

## PRO METER BOX - 779-PBOX-7WD (2 METER)

## SUBMITTAL INFORMATION

- Manufactured in compliance with ANSI/AWWA C800 (latest revision)
- Brass components in contact with potable water conform to ASTM B584, UNS C89833 (latest revision) and identified with "NL"
- Brass components not in contact with potable water conform to ASTM B62 and ASTM B584, UNS C83600 -85-5-5-5 (latest revision)
- Valves and valve packages sold separately