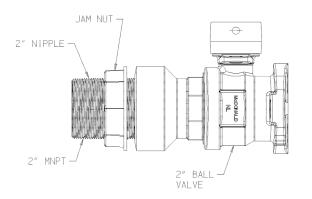

## PRO METER BOX - 779-PBOX-7WD (2 METER)

## SUBMITTAL INFORMATION

- Manufactured in compliance with ANSI/AWWA C800 (latest revision)
- Brass components in contact with potable water conform to ASTM B584, UNS C89833 (latest revision) and identified with "NL"
- Brass components not in contact with potable water conform to ASTM B62 and ASTM B584, UNS C83600 -85-5-5-5 (latest revision)
- Valves and valve packages sold separately