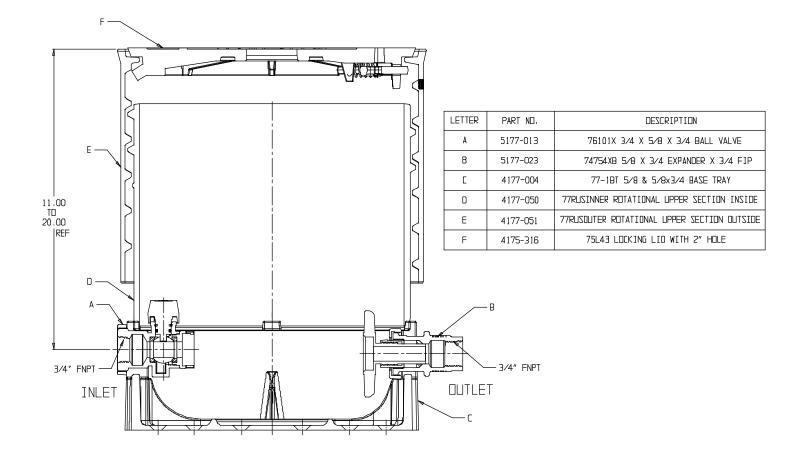

## SUBMITTAL DATA SHEET

CR Box - 777R211BCGG 333

## SUBMITTAL INFORMATION

- Manufactured in compliance with ANSI/AWWA C800 (latest revision)
- Brass components in contact with potable water conform to ASTM B584, UNS C89833 (latest revision) and identified with "NL"
- Brass components not in contact with potable water conform to ASTM B62 and ASTM B584, UNS C83600 -85-5-5-5 (latest revision)
- Cast iron components conforms to ASTM A126 Class B or ASTM A159 Grade 2500 (latest revision) and coated with black dip
- Designed to provide proper meter spacing for ease of installation