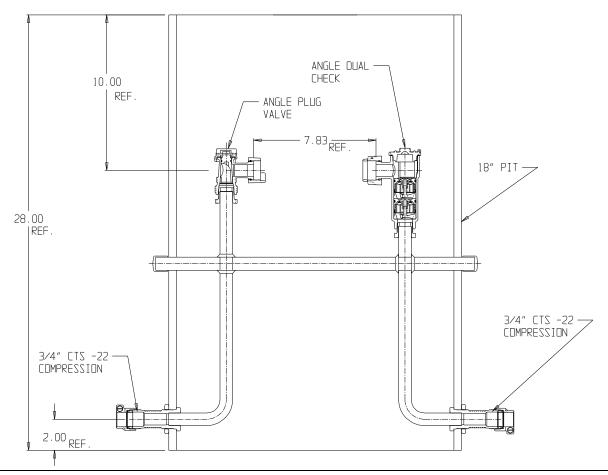

## SUBMITTAL DATA SHEET

NL Pit Setter - 780-230LD22 33X18X995

-22 CTS Compression x -22 CTS Compression