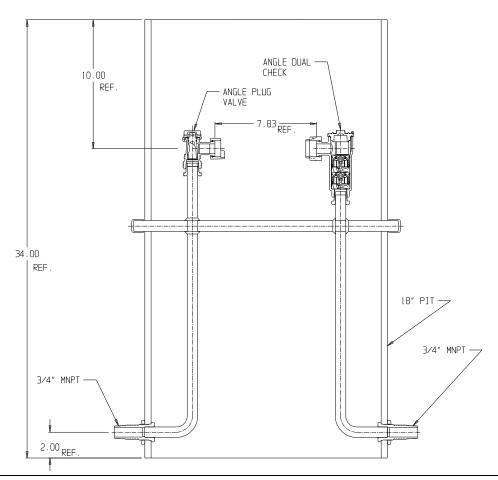

## SUBMITTAL DATA SHEET

## NL Pit Setter - 780-236LDPP 33X18X995



MNPT x MNPT



## SUBMITTAL INFORMATION

- Manufactured in compliance with ANSI/AWWA C800 (latest revision)
- Brass components in contact with potable water conform to ASTM B584, UNS C89833 (latest revision) and identified with "NL"
- Certified to NSF/ANSI 372
- Brass components not in contact with potable water conform to ASTM B62 and ASTM B584, UNS C83600 -85-5-5-5 (latest revision)
- Copper tubing made in compliance with ASTM B75 or B88, UNS C12200 (latest revision)
- Lead free solder joints
- Heavy wall PVC shell
- Large wrench flats provided for proper installation



**A.Y. McDonald Mfg. Co.** 4800 Chavenelle Rd Dubuque, IA 52002

**Toll Free:** 1-800-292-2737 sales@aymcdonald.com

aymcdonald.com

A.Y. McDonald considers the information on this assembly drawing correct when published. Item and op