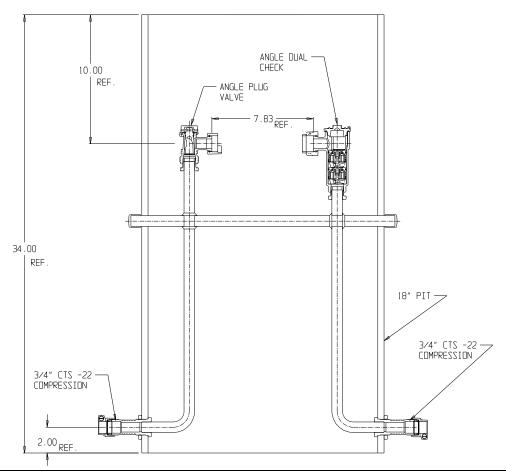

## SUBMITTAL DATA SHEET

NL Pit Setter - 780-236LD22 33X18X995

-22 CTS Compression x -22 CTS Compression