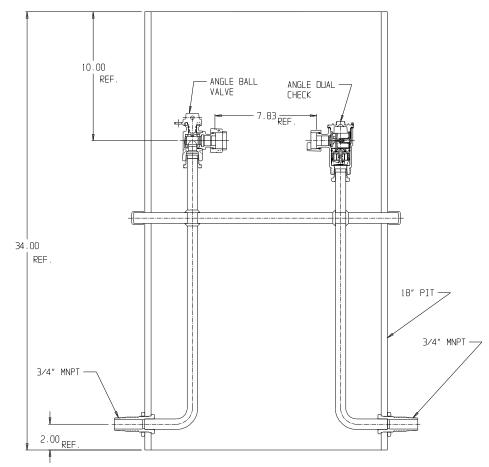

## NL Pit Setter - 780-236WDPP 33X18

MNPT x MNPT

## SUBMITTAL INFORMATION

- Manufactured in compliance with ANSI/AWWA C800 (latest revision)
- Brass components in contact with potable water conform to ASTM B584, UNS C89833 (latest revision) and identified with "NL"
- Certified to NSF/ANSI 372
- Brass components not in contact with potable water conform to ASTM B62 and ASTM B584, UNS C83600 -85-5-5-5 (latest revision)
- Copper tubing made in compliance with ASTM B75 or B88, UNS C12200 (latest revision)
- Lead free solder joints
- Heavy wall PVC shell
- Large wrench flats provided for proper installation