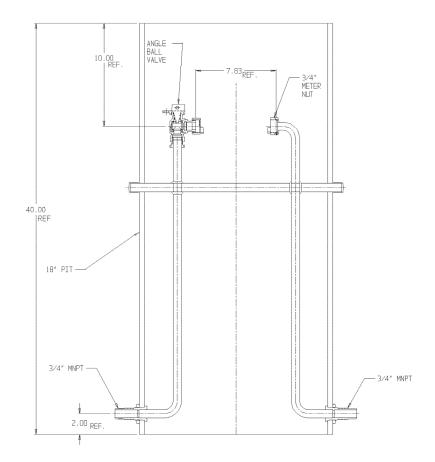

## SUBMITTAL DATA SHEET

NL Pit Setter - 780-242WXPP 33X18

MNPT x MNPT

## SUBMITTAL INFORMATION

- Manufactured in compliance with ANSI/AWWA C800 (latest revision)
- Brass components in contact with potable water conform to ASTM B584, UNS C89833 (latest revision) and identified with "NL"
- Certified to NSF/ANSI 372
- Brass components not in contact with potable water conform to ASTM B62 and ASTM B584, UNS C83600 -85-5-5-5 (latest revision)
- Copper tubing made in compliance with ASTM B75 or B88, UNS C12200 (latest revision)
- Lead free solder joints
- Heavy wall PVC shell
- Large wrench flats provided for proper installation