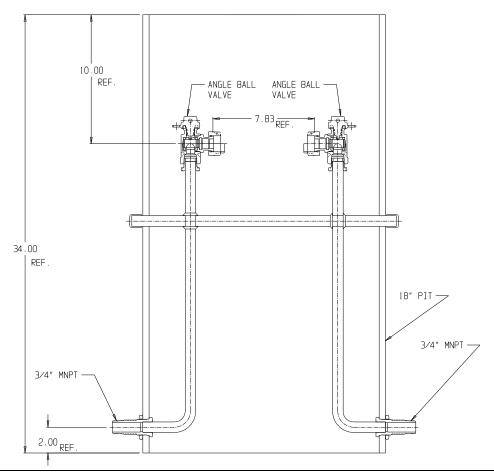

## SUBMITTAL DATA SHEET

NL Pit Setter - 780-236WWPP 33X18

## SUBMITTAL INFORMATION

- Manufactured in compliance with ANSI/AWWA C800 (latest revision)
- Brass components in contact with potable water conform to ASTM B584, UNS C89833 (latest revision) and identified with "NL"
- Certified to NSF/ANSI 372
- Brass components not in contact with potable water conform to ASTM B62 and ASTM B584, UNS C83600 -85-5-5-5 (latest revision)
- Copper tubing made in compliance with ASTM B75 or B88, UNS C12200 (latest revision)
- Lead free solder joints
- Heavy wall PVC shell
- Large wrench flats provided for proper installation