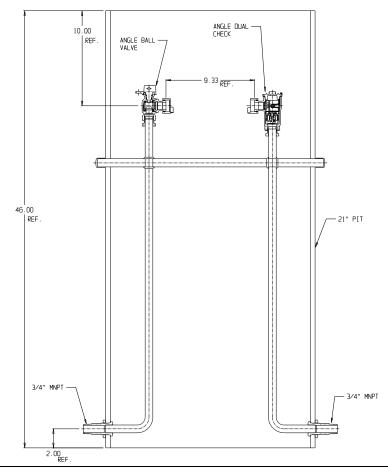

## SUBMITTAL DATA SHEET

NL Pit Setter - 780-348WDPP 33X21

## SUBMITTAL INFORMATION

- Manufactured in compliance with ANSI/AWWA C800 (latest revision)
- Brass components in contact with potable water conform to ASTM B584, UNS C89833 (latest revision) and identified with "NL"
- Certified to NSF/ANSI 372
- Brass components not in contact with potable water conform to ASTM B62 and ASTM B584, UNS C83600 -85-5-5-5 (latest revision)
- Copper tubing made in compliance with ASTM B75 or B88, UNS C12200 (latest revision)
- Lead free solder joints
- Heavy wall PVC shell
- Large wrench flats provided for proper installation