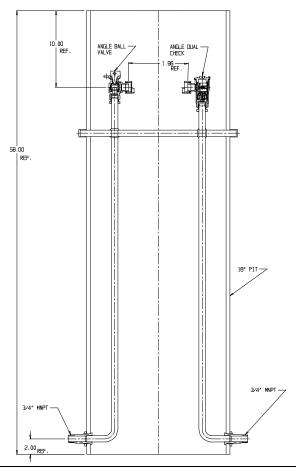

## SUBMITTAL DATA SHEET

NL Pit Setter - 780-260WDPP 33x18

MNPT x MNPT

## SUBMITTAL INFORMATION

- Manufactured in compliance with ANSI/AWWA C800 (latest revision)
- Brass components in contact with potable water conform to ASTM B584, UNS C89833 (latest revision) and identified with "NL"
- Certified to NSF/ANSI 372
- Brass components not in contact with potable water conform to ASTM B62 and ASTM B584, UNS C83600 -85-5-5-5 (latest revision)
- Copper tubing made in compliance with ASTM B75 or B88, UNS C12200 (latest revision)
- Lead free solder joints
- Heavy wall PVC shell
- Large wrench flats provided for proper installation