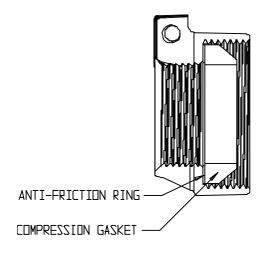

## SUBMITTAL INFORMATION

- Manufactured in compliance with ANSI/AWWA C800 (latest revision)
- Brass components conform to ASTM B62 and ASTM B584, UNS C83600 -85-5-5-5 (latest revision)
- Large wrench flats provided for proper installation