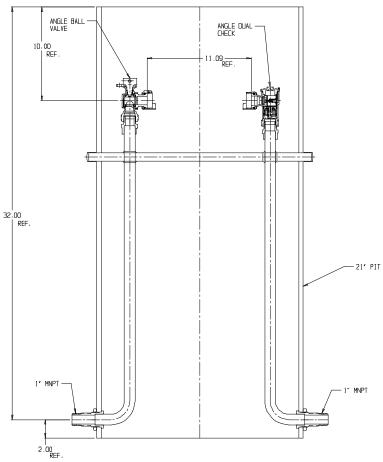

## NL Pit Setter – 780-436WDPP 44X21

MNPT x MNPT

## SUBMITTAL INFORMATION

- Manufactured in compliance with ANSI/AWWA C800 (latest revision)
- Brass components in contact with potable water conform to ASTM B584, UNS C89833 (latest revision) and identified with "NL"
- Certified to NSF/ANSI 372
- Brass components not in contact with potable water conform to ASTM B62 and ASTM B584, UNS C83600 -85-5-5-5 (latest revision)
- Copper tubing made in compliance with ASTM B75 or B88, UNS C12200 (latest revision)
- Lead free solder joints
- Heavy wall PVC shell
- Large wrench flats provided for proper installation