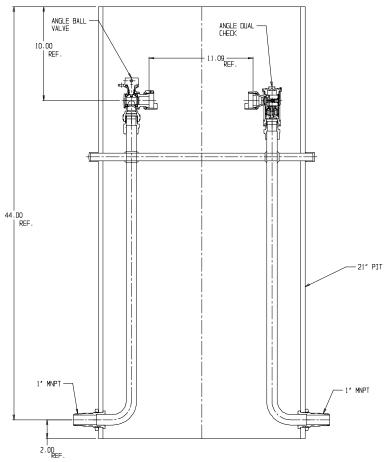

## NL Pit Setter – 780-448WDPP 44X21

MNPT x MNPT

## SUBMITTAL INFORMATION

- Manufactured in compliance with ANSI/AWWA C800 (latest revision)
- Brass components in contact with potable water conform to ASTM B584, UNS C89833 (latest revision) and identified with "NL"
- Certified to NSF/ANSI 372
- Brass components not in contact with potable water conform to ASTM B62 and ASTM B584, UNS C83600 -85-5-5-5 (latest revision)
- Copper tubing made in compliance with ASTM B75 or B88, UNS C12200 (latest revision)
- Lead free solder joints
- Heavy wall PVC shell
- Large wrench flats provided for proper installation