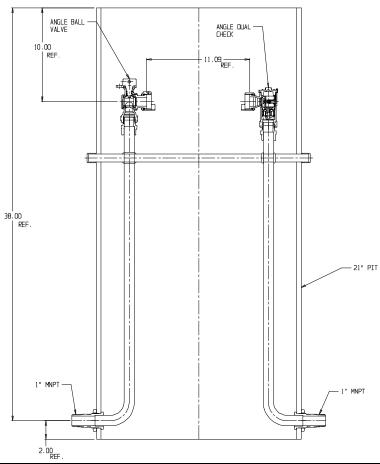

## NL Pit Setter – 780-442WDPP 44X21

MNPT x MNPT

## SUBMITTAL INFORMATION

- Manufactured in compliance with ANSI/AWWA C800 (latest revision)
- Brass components in contact with potable water conform to ASTM B584, UNS C89833 (latest revision) and identified with "NL"
- Certified to NSF/ANSI 372
- Brass components not in contact with potable water conform to ASTM B62 and ASTM B584, UNS C83600 -85-5-5-5 (latest revision)
- Copper tubing made in compliance with ASTM B75 or B88, UNS C12200 (latest revision)
- Lead free solder joints
- Heavy wall PVC shell
- Large wrench flats provided for proper installation