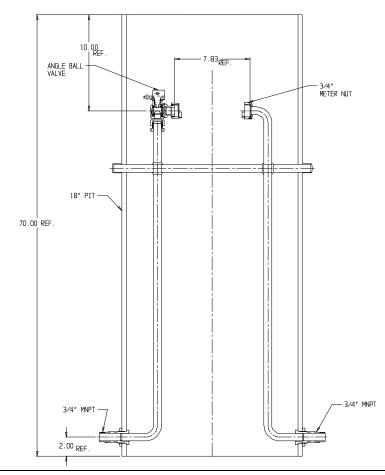

## SUBMITTAL DATA SHEET

NL Pit Setter - 780-272WXPP 33X18

MNPT x MNPT

## SUBMITTAL INFORMATION

- Manufactured in compliance with ANSI/AWWA C800 (latest revision)
- Brass components in contact with potable water conform to ASTM B584, UNS C89833 (latest revision) and identified with "NL"
- Certified to NSF/ANSI 372
- Brass components not in contact with potable water conform to ASTM B62 and ASTM B584, UNS C83600 -85-5-5-5 (latest revision)
- Copper tubing made in compliance with ASTM B75 or B88, UNS C12200 (latest revision)
- Lead free solder joints
- Heavy wall PVC shell
- Large wrench flats provided for proper installation