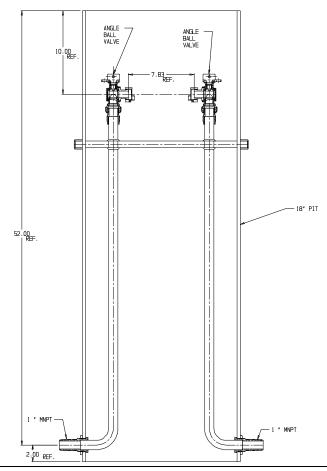

## SUBMITTAL DATA SHEET

NL Pit Setter - 780-256WWPP 44x18

MNPT x MNPT

## SUBMITTAL INFORMATION

- Manufactured in compliance with ANSI/AWWA C800 (latest revision)
- Brass components in contact with potable water conform to ASTM B584, UNS C89833 (latest revision) and identified with "NL"
- Certified to NSF/ANSI 372
- Brass components not in contact with potable water conform to ASTM B62 and ASTM B584, UNS C83600 -85-5-5-5 (latest revision)
- Copper tubing made in compliance with ASTM B75 or B88, UNS C12200 (latest revision)
- Lead free solder joints
- Heavy wall PVC shell
- Large wrench flats provided for proper installation